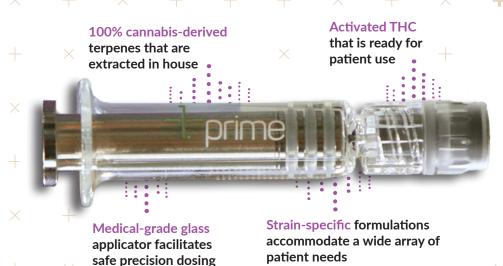

## **ISTILLATE AND TERPENE SYRINGES**

Our distillate and terpene syringes offer users access to the powerfully medicinal strains patients have come to expect from our prime whole flower. Using our medical grade glass × applicators, patients can safely and conveniently achieve the precise dosing of our thick cannabis oil concentrates for their specific medical needs.

## **Application Methods**

Our distillation process carefully extracts the powerful compounds in prime flower, while preserving unmatched terpene and flavor profiles. The result is a potent and already activated THC distillate. No decarboxylation necessary, patients can readily consume prime distillate through a variety of application methods: