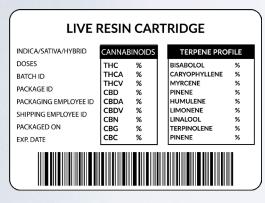

LIVE RESIN CARTRIDGE

## terpene profiles

Terpenes produce the **scents and flavors** of cannabis flower. The **potent terpenes** in *prime* live resin cartridges may work with THC and other cannabinoids to provide a potential range of therapuetic effects. The terpene and cannabinoid profiles for *prime* live resin vape cartridges are listed on the **compliance labels** included on all our product packaging.