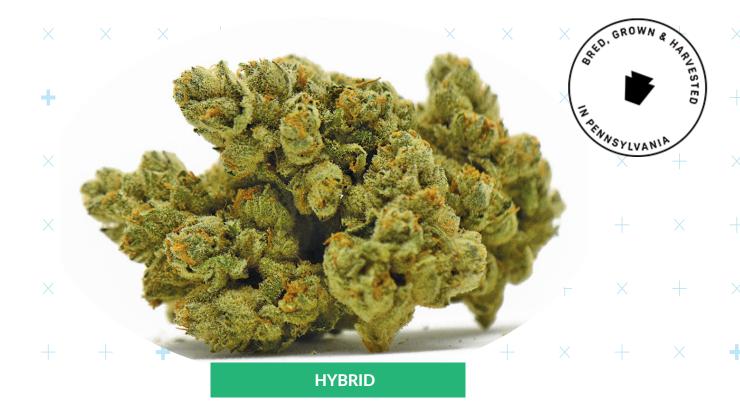

## **PT Starqueen #22** (French Toast Pheno)+ + ×

LA Kush dominant structure with heavy trichome coverage, this pheno exhibits flavors of butter and maple.