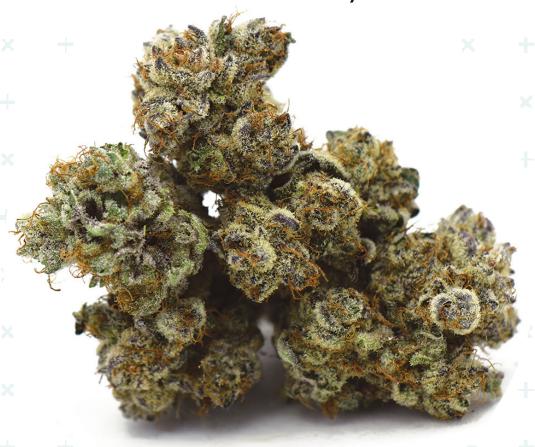

## Purple Haze #44

(Cotton Candy Pheno)

## **HYBRID**

Purple and lime buds that feature a dense blanket of trichomes with a strong aroma of dark berries and gas