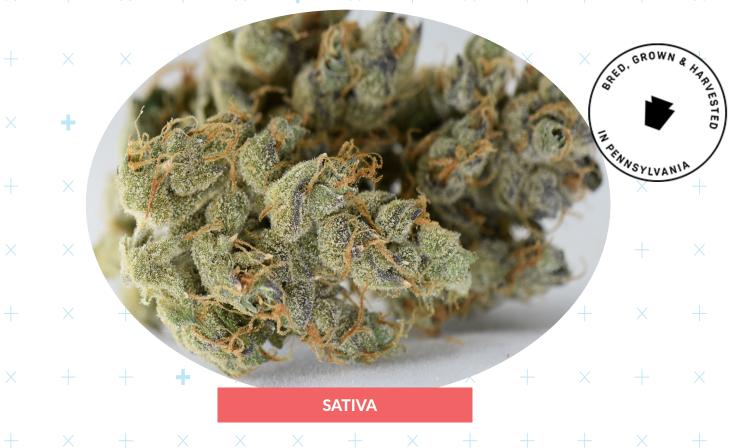

## Purple Thai #22

(Caramel Apple Pheno)

Buds feature large swollen calyxes with purple hues and a sweet and earthy aroma.