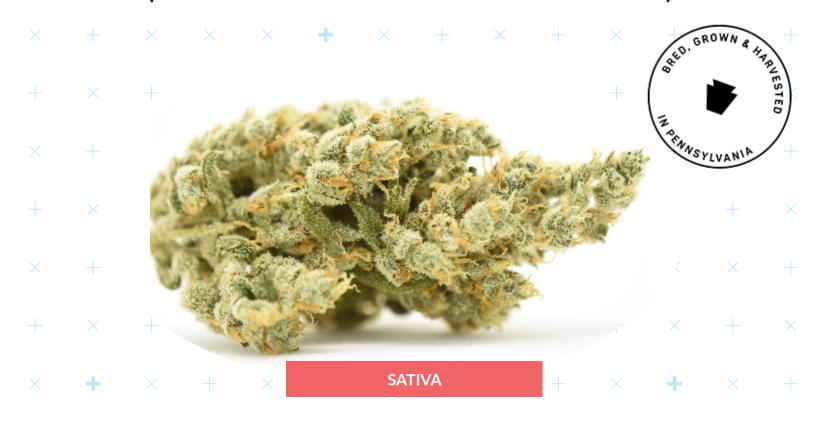

## Super Silver Thai #15 (Lime Skittle Pheno)

The #15 features a true sativa structure with the matching terpinolene dominant flavor that resembles the smell of Lime Skittles