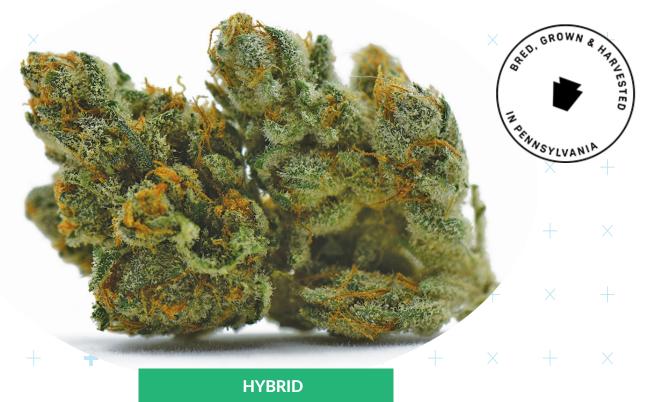

## 

Dense Kunduz structure featuring large calyxes and pine heavy flavor with strong underlying sweetness similar to molasses.