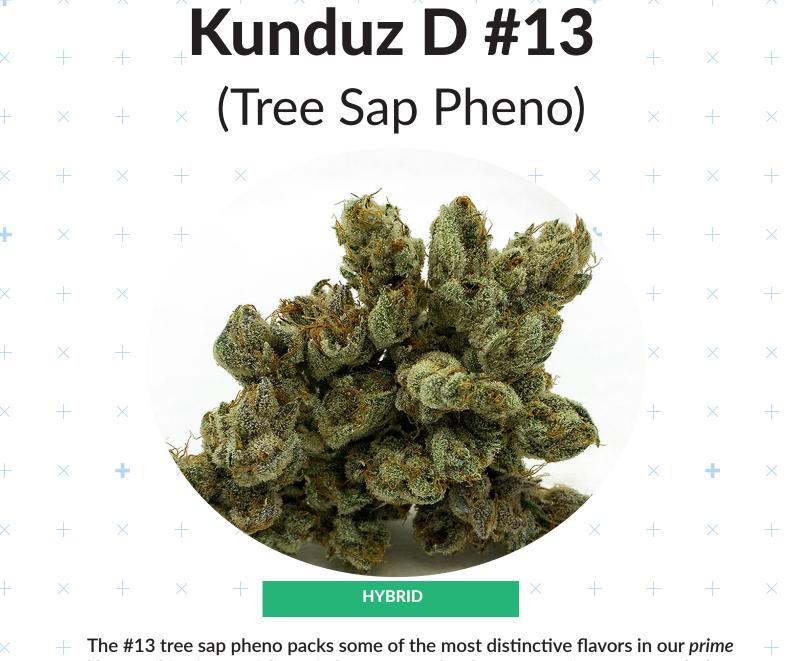

## -1- prime

+ The #13 tree sap pheno packs some of the most distinctive flavors in our *prime* library. This pinene-rich strain boasts complex flavors, ranging from menthol to chocolate.