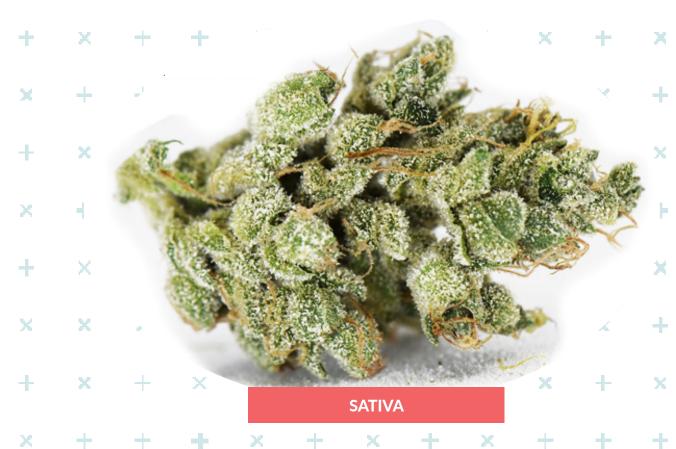

## African Thai BX1 #32

(Sour-D. Pheno) ×

Displays a classic sativa structure that is densely covered in trichomes and boasts flavors of sour diesel, lemon cleaner, and pepper.