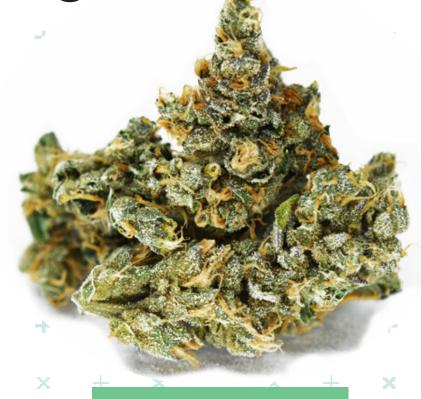

## Kaliburst #31

(Mango Sauna Pheno)

**HYBRID** 

Displays a foxtail structure with pointy bracts, peach colored stigmas, and faint pink hue in the sugar leaves. It features flavors of orange peel, mango, bananas, wood chips, and earth.