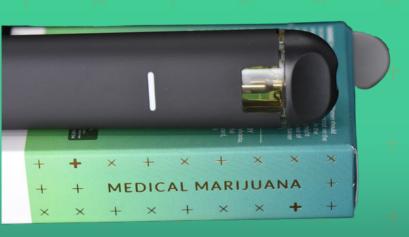

## INHALE. EXHALE. RECHARGE.

Looking for a new way to dose your favorite *prime* strains? Our 1ML All-In-One disposable vapes might be just the refresher you need.

They were designed with on-the-go medication preferences in mind, featuring the following specs:

- pre-filled with a larger, full-gram dose of prime live resin that was crafted from flash frozen flower for rich terpene content and harvestfresh flavors
- powered by 350mAh iKrusher NORD tech
- packaged in sleek, slim-fit hardware that makes for convenient, discreet carrying
- equipped with fully re-chargeable battery (via mini USB) to ensure patients can make the most of their medicine