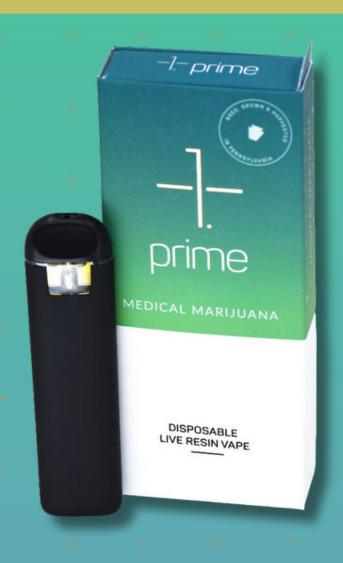

## INHALE. EXHALE. RECHARGE.

Looking for a new way to dose your favorite *prime* strains? Our 1ML All-In-One disposable vapes might be just the refresher you need.

They were designed with on-the-go medication preferences in mind, featuring the following specs:

- pre-filled with a larger, full-gram dose of prime live resin that was crafted from flash frozen flower for rich terpene content and harvestfresh flavors
- powered by 350mAh iKrusher NORD tech
- packaged in sleek, slim-fit hardware that makes for convenient, discreet carrying
- equipped with fully re-chargeable battery (via mini USB) to ensure patients can make the most of their medicine